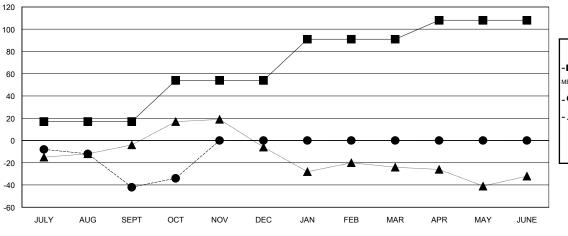

#### GOALS AND ACTUAL NEW CLUBS CUMULATIVE

#### GOALS AND ACTUAL MEMBERS CUMULATIVE

| - ■ - CURRENT YEAR GOALS FOR NE | W |
|---------------------------------|---|
| MEMBERS                         |   |

- CURRENT YEAR ACTUAL MEMBERS
- LAST YEAR ACTUAL MEMBERS

|      | JULY     | AUG   | SEPT | OCT | NOV | DEC        | JAN | FEB       | MAR | APR | N |
|------|----------|-------|------|-----|-----|------------|-----|-----------|-----|-----|---|
| DROP | PED CLUB | 3S: 0 |      |     | ll. | 16 CLUBS ( |     | ED 1 OR M | ORE |     |   |
|      |          |       |      |     |     |            |     |           |     |     |   |